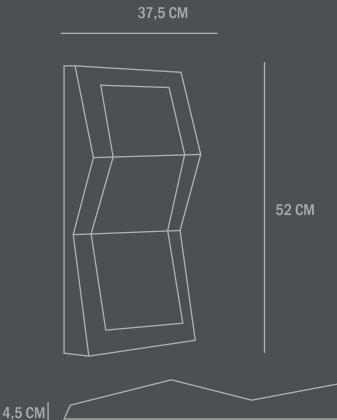

Do not use household cleaners.

Dimensions: L37,5 /W10 /H52 CM

Country of origin: CN

Product weight: 3,5 Kg

Packaging:

**Dimensions: L60,5/W18/H46 CM** 

Total weight incl. product: 5 Kg

Number of parcels: 1
Material: Brown cardboard