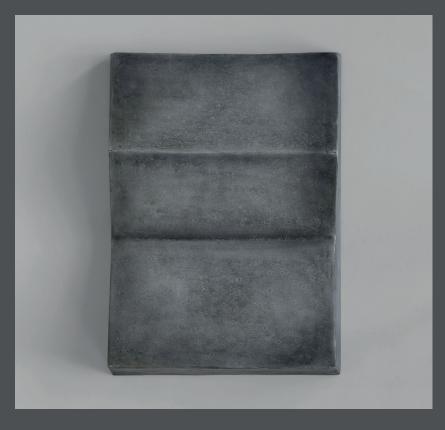

## **SCULPT WALL ART FACE**

Sculp Wall Art questions the idea of traditional wall pictures, in the search for a new way to express artistic intentions. The pictures draw on inspiration from brutalistic design and concrete architecture as the main source of inspiration.

Each piece is handmade from a sustainable concrete-like material of recycled newspapers, sand, and chalk powder, combining artistic work with sustainable production methods.

Sculp Wall Art comes in 3 different shapes and can easily be hanged on a wall with screw and brackets on the backside.

10 CM

Designed by: Kristian Sofus Hansen & Tommy Hyldahl

**Product no: 203055** 

Type: Wall Art - Indoor

Colour: Dark Grey

**Material: Sustainable Paper Mass** 

**Care instructions:** 

Use a soft dry cloth to clean the product.